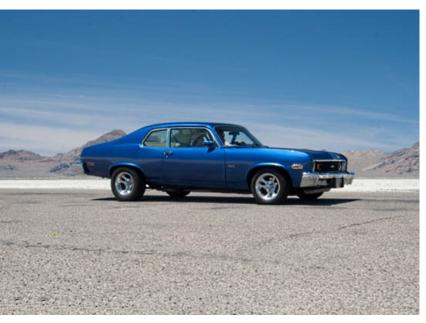

### My Other Car Is A(n) ... By Marvin May

My other car is a 1974 Chevrolet Nova.

In early 1974 not too long after I returned from overseas (Thailand, Vietnam, Korea) I was home visiting my mother and she asked me to help her buy a new car. At the time she had a 1964 Oldsmobile Vista Cruiser.

I loved that car. It was cool with the glass roof and I had a

lot of memories in it. Because it held 9 people I was always the designated driver for high school events and drive-in movies (one time we had 14 in it for a \$2.00 a

car load drive-in). Anyway, since all 6 of us kids were grown and moved on my mother didn't need such a large car.

We went to Bob Frink Chevrolet in Sacramento to look at cars. My mom narrowed down the selection to a Nova. Of course I was looking at an SS with bucket seats and 4 on the floor but my mom had other ideas. She decided on a gold two door with a bench seat and automatic. One

saving item was that she got the high performance 350 4bbl. My mom and dad always had cars with big engines. The Vista Cruiser had a 455.

Fast forward 26 years. In 2000 mom had decided she couldn't drive anymore so she gave the Nova to me. For many years

she only drove it to the grocery store and back so the engine was tired even though it only had 83,000 miles on it. It ran kind of rough so I checked the plugs

and they were badly fouled. I replaced them and proceeded to drive it from Los Angeles to Salt Lake. About 2/3 of the way back it started missing again but I managed to make it home.

Since I was still on the road consulting the Nova sat for 3 years

before I had a chance to work on it. The 1<sup>st</sup> thing I did was have the engine rebuilt. Then I took an auto body class at Salt Lake Community College where I

fixed the few scratches and dents that it had.

When it came time for paint I wanted to keep the original color but my family didn't like the "gramma gold" so I painted it the blue that it is now. I've also made a few other modifications but it's still pretty much original.

I've bought, re-

stored, and sold several cars over the years but this one will never leave the family. My son will be the next owner. For Sale: 1983 Jaguar XJS

Excellent condition. Series III Vanden Plas edition, 6 cyl., 4.2 liter, engine. Black metallic "Sable" exterior with cream leather upholstery and burl wood interior. Newer Pirelli Tires (nice condition) and relatively new AC. Not driven in the winter since '86. Just over 110K miles.