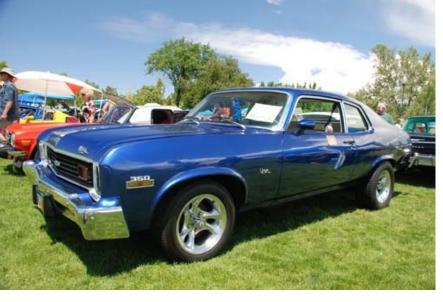

### My Other Car Is A(n) ... By Marvin May

My other car is a 1974 Chevrolet Nova.

In early 1974 not too long after I returned from overseas (Thailand, Vietnam, Korea) I was home visiting my mother and she asked me to help her buy a new car. At the time she had a 1964 Oldsmobile Vista Cruiser.

I loved that car. It was cool with the glass roof and I had a

lot of memories in it. Because it held 9 people I was always the designated driver for high school events and drive-in movies (one time we had 14 in it for a \$2.00 a

car load drive-in). Anyway, since all 6 of us kids were grown and moved on my mother didn't need such a large car.

We went to Bob Frink Chevrolet in Sacramento to look at cars. My mom narrowed down the selection to a Nova. Of course I was looking at an SS with bucket seats and 4 on the floor but my mom had other ideas. She decided on a gold two door with a bench seat and automatic. One

saving item was that she got the high performance 350 4bbl. My mom and dad always had cars with big engines. The Vista Cruiser had a 455.

Fast forward 26 years. In 2000 mom had decided she couldn't drive anymore so she gave the Nova to me. For many years

she only drove it to the grocery store and back so the engine was tired even though it only had 83,000 miles on it. It ran kind of rough so I checked the plugs

and they were badly fouled. I replaced them and proceeded to drive it from Los Angeles to Salt Lake. About 2/3 of the way back it started missing again but I managed to make it home.

Since I was still on the road consulting the Nova sat for 3 years

before I had a chance to work on it. The 1<sup>st</sup> thing I did was have the engine rebuilt. Then I took an auto body class at Salt Lake Community College where I

fixed the few scratches and dents that it had.

When it came time for paint I wanted to keep the original color but my family didn't like the "gramma gold" so I painted it the blue that it is now. I've also made a few other modifications but it's still pretty much original.

I've bought, re-

stored, and sold several cars over the years but this one will never leave the family. My son will be the next owner. For Sale: 1983 Jaguar XJS

Excellent condition. Series III Vanden Plas edition, 6 cyl., 4.2 liter, engine. Black metallic "Sable" exterior with cream leather upholstery and burl wood interior. Newer Pirelli Tires (nice condition) and relatively new AC. Not driven in the winter since '86. Just over 110K miles.