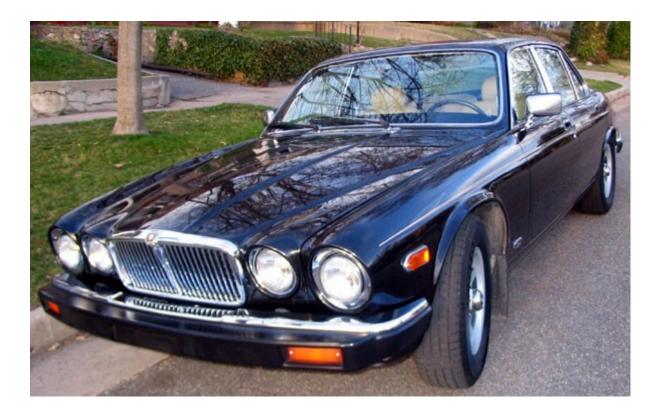

I've bought, re-

stored, and sold several cars over the years but this one will never leave the family. My son will be the next owner. For Sale: 1983 Jaguar XJS

Excellent condition. Series III Vanden Plas edition, 6 cyl., 4.2 liter, engine. Black metallic "Sable" exterior with cream leather upholstery and burl wood interior. Newer Pirelli Tires (nice condition) and relatively new AC. Not driven in the winter since '86. Just over 110K miles.

Has won awards in previous antique car shows. \$6,500 CASH Only.

Jayne, 801-414-6267 voice or text

The WMJR Club Calendar is out! Contact Gary if you don't have yours

|          | Sa          | , in                                                                                                                                                                                                                                                                                                                                                                                                                                                                                                                                                                                                                                                                                                                                                                                                                                                                                                                                                                                                                                                                                                                                                                                                                                                                                                                                                                                                                                                                                                                                                                                                                                                                                                                                                                                                                                                                                                                                                                                                                                                                                                                           | 2    | 15   | 24 | 5  | 0    |       | 00         | 20       | 1.9 | 0.5 | 10    | 3 8   |         |          | n S   | -          | 1.17         | 1.4 | 3 8         | 1 8 |      |          |         | Sa   | -    | 00   | 99    | 2               | 28    |      |        |         | -     | 11       | 100    | J |
|----------|-------------|--------------------------------------------------------------------------------------------------------------------------------------------------------------------------------------------------------------------------------------------------------------------------------------------------------------------------------------------------------------------------------------------------------------------------------------------------------------------------------------------------------------------------------------------------------------------------------------------------------------------------------------------------------------------------------------------------------------------------------------------------------------------------------------------------------------------------------------------------------------------------------------------------------------------------------------------------------------------------------------------------------------------------------------------------------------------------------------------------------------------------------------------------------------------------------------------------------------------------------------------------------------------------------------------------------------------------------------------------------------------------------------------------------------------------------------------------------------------------------------------------------------------------------------------------------------------------------------------------------------------------------------------------------------------------------------------------------------------------------------------------------------------------------------------------------------------------------------------------------------------------------------------------------------------------------------------------------------------------------------------------------------------------------------------------------------------------------------------------------------------------------|------|------|----|----|------|-------|------------|----------|-----|-----|-------|-------|---------|----------|-------|------------|--------------|-----|-------------|-----|------|----------|---------|------|------|------|-------|-----------------|-------|------|--------|---------|-------|----------|--------|---|
| March    | ù,          | 0                                                                                                                                                                                                                                                                                                                                                                                                                                                                                                                                                                                                                                                                                                                                                                                                                                                                                                                                                                                                                                                                                                                                                                                                                                                                                                                                                                                                                                                                                                                                                                                                                                                                                                                                                                                                                                                                                                                                                                                                                                                                                                                              | 0    | 9    | 2  | 30 | 31   |       | G          | <b>-</b> | α   | 0   | 0     | 50    | 28:0    | 4        | ii.   |            | 1            | - 7 | 1 5         | 58  | ~    | 0 24:0   | 100     | ù.   |      | R    | 7     | 57              | 28    |      | 29:0   |         |       |          | E.     |   |
|          | H           | -                                                                                                                                                                                                                                                                                                                                                                                                                                                                                                                                                                                                                                                                                                                                                                                                                                                                                                                                                                                                                                                                                                                                                                                                                                                                                                                                                                                                                                                                                                                                                                                                                                                                                                                                                                                                                                                                                                                                                                                                                                                                                                                              | - 00 | 15   | 22 | 29 | 24.0 |       | 1          | -        | t   |     |       | 28    |         | bat      | F     |            |              | ;   | 12 13 19 20 |     |      |          | Der     | F    |      | 9    | 1     | 27              |       | 1000 |        |         |       | 98       |        |   |
|          | We          |                                                                                                                                                                                                                                                                                                                                                                                                                                                                                                                                                                                                                                                                                                                                                                                                                                                                                                                                                                                                                                                                                                                                                                                                                                                                                                                                                                                                                                                                                                                                                                                                                                                                                                                                                                                                                                                                                                                                                                                                                                                                                                                                | ~    | 4    | 5  | 28 |      | June  | AIA        | We       |     |     |       | 26 27 | 100     | Ea       | We Th |            |              |     |             | 2 2 |      | 16.0     | emi     | We   |      | ŝ    | 42    | 5               | 58    |      | 22.0   |         |       |          |        |   |
|          | PI          |                                                                                                                                                                                                                                                                                                                                                                                                                                                                                                                                                                                                                                                                                                                                                                                                                                                                                                                                                                                                                                                                                                                                                                                                                                                                                                                                                                                                                                                                                                                                                                                                                                                                                                                                                                                                                                                                                                                                                                                                                                                                                                                                |      |      |    | 27 | 17   | P     | ÷          | Mo Tu I  |     |     |       |       | 1.000   | Sentembe | T     | ŀ          | 1            |     | - <u>c</u>  | 32  | 8    |          |         | 17   |      | 4    | =     | 16<br>25<br>5.0 |       |      | 0:0    | R TODGE | 4     | A.       |        |   |
|          | Mo          |                                                                                                                                                                                                                                                                                                                                                                                                                                                                                                                                                                                                                                                                                                                                                                                                                                                                                                                                                                                                                                                                                                                                                                                                                                                                                                                                                                                                                                                                                                                                                                                                                                                                                                                                                                                                                                                                                                                                                                                                                                                                                                                                |      |      |    | 26 | 0.6  |       |            |          |     |     |       |       |         | -00      | 40    | ι.         |              | , 5 |             | 24  |      | 20       |         | Mo   |      | 3    |       |                 | 31 31 | -    |        | NK 1    | H.C   |          | 1      |   |
|          | Su 1        |                                                                                                                                                                                                                                                                                                                                                                                                                                                                                                                                                                                                                                                                                                                                                                                                                                                                                                                                                                                                                                                                                                                                                                                                                                                                                                                                                                                                                                                                                                                                                                                                                                                                                                                                                                                                                                                                                                                                                                                                                                                                                                                                |      |      |    | 35 | 10   |       | 0.1        | ne       |     |     |       | 24    |         |          | Sul   |            |              |     |             | R   |      | 2        |         | Su 1 |      |      |       | 18              |       |      | 7.4    |         | DR FO |          | 1.     | I |
| February | Sa          | in)                                                                                                                                                                                                                                                                                                                                                                                                                                                                                                                                                                                                                                                                                                                                                                                                                                                                                                                                                                                                                                                                                                                                                                                                                                                                                                                                                                                                                                                                                                                                                                                                                                                                                                                                                                                                                                                                                                                                                                                                                                                                                                                            | 2    | 1    | 24 |    |      | -     | 10         | 0 u      | 1   | 1.5 | 2 5   | 2     |         | Ē        | Sa    | 1          | 1            |     | e H         | 2   |      | F        | 25<br>S |      |      | _    | 24    | _               | _     |      | aler - | H.      | 190   | P 4      |        |   |
|          | E           | ~                                                                                                                                                                                                                                                                                                                                                                                                                                                                                                                                                                                                                                                                                                                                                                                                                                                                                                                                                                                                                                                                                                                                                                                                                                                                                                                                                                                                                                                                                                                                                                                                                                                                                                                                                                                                                                                                                                                                                                                                                                                                                                                              |      |      | 23 |    | ~    |       | L.         | 1        |     |     | 22 12 | 29:0  | Y       | 11.58    | 8.1   | , <u>5</u> | 2 5          |     | 10          |     | 26.0 |          | E.      | 04   |      |      |       | 30              |       | 29.0 |        |         | U     |          |        |   |
|          | Th          | -                                                                                                                                                                                                                                                                                                                                                                                                                                                                                                                                                                                                                                                                                                                                                                                                                                                                                                                                                                                                                                                                                                                                                                                                                                                                                                                                                                                                                                                                                                                                                                                                                                                                                                                                                                                                                                                                                                                                                                                                                                                                                                                              | - 00 |      | 55 |    | 23.0 |       | F          | 5 0      |     |     |       | 3 1   | 0       | 17       |       | 0          |              |     | 0 22        |     |      | 0        | ber     | £.   | -    |      |       | 3 3 9           |       |      |        |         |       | 1        |        |   |
|          | Mo Tu We Th |                                                                                                                                                                                                                                                                                                                                                                                                                                                                                                                                                                                                                                                                                                                                                                                                                                                                                                                                                                                                                                                                                                                                                                                                                                                                                                                                                                                                                                                                                                                                                                                                                                                                                                                                                                                                                                                                                                                                                                                                                                                                                                                                | ~    | 4    | 5  | 28 |      | Mav   | We We      | 10       |     | 0 0 | 30.5  | 211   | Auctive | We       |       | 00         | - 4          | 200 | 28          |     | 18:0 | November | We      |      | 2    | 14   | 21    | 28              | 23    | 23:0 | 1      |         |       | 44       |        |   |
|          | T           |                                                                                                                                                                                                                                                                                                                                                                                                                                                                                                                                                                                                                                                                                                                                                                                                                                                                                                                                                                                                                                                                                                                                                                                                                                                                                                                                                                                                                                                                                                                                                                                                                                                                                                                                                                                                                                                                                                                                                                                                                                                                                                                                |      |      |    | 27 | 15   | 2     | E          | - 1      | - 0 | 0   | 2 2   | 3 6   | 9.9     | All      | P     |            | -            |     |             | 28  |      | 0 1130   | NO      | 2    |      |      |       | 19 20<br>26 27  |       | 9:9  |        |         |       | un (     |        |   |
|          | Mo          |                                                                                                                                                                                                                                                                                                                                                                                                                                                                                                                                                                                                                                                                                                                                                                                                                                                                                                                                                                                                                                                                                                                                                                                                                                                                                                                                                                                                                                                                                                                                                                                                                                                                                                                                                                                                                                                                                                                                                                                                                                                                                                                                |      |      |    | 26 | 20   |       |            | MO       | F   |     |       | 58    |         | L        | Mo    | h          | œ            | :   | 200         | 27  |      |          | Z       | Mo   |      |      |       |                 |       |      | -      | 7 -     | -     | N.       |        |   |
|          | Su          |                                                                                                                                                                                                                                                                                                                                                                                                                                                                                                                                                                                                                                                                                                                                                                                                                                                                                                                                                                                                                                                                                                                                                                                                                                                                                                                                                                                                                                                                                                                                                                                                                                                                                                                                                                                                                                                                                                                                                                                                                                                                                                                                |      |      |    | 25 |      |       |            | 2        | 10  |     |       | 3 12  |         |          |       | Su         |              | ne  |             |     | 28   |          | 4.0     |      | Su   | _    |       |                 | 49    |      |        | 1       |       |          |        | 4 |
| January  | Sa          | 6                                                                                                                                                                                                                                                                                                                                                                                                                                                                                                                                                                                                                                                                                                                                                                                                                                                                                                                                                                                                                                                                                                                                                                                                                                                                                                                                                                                                                                                                                                                                                                                                                                                                                                                                                                                                                                                                                                                                                                                                                                                                                                                              | 12   | 20   | 5  | -  | 0    | -     | 00         | P N      | - 2 | 1   | 5.0   | 5     | U       | July     | Sa    | No K       | 6 7<br>13 14 | 5.3 | the de      | R.  |      |          |         | Sa   | ø    | 12   | 20    | 212             | ų.    |      | •      | -       |       | T        |        |   |
|          | 노           | 40                                                                                                                                                                                                                                                                                                                                                                                                                                                                                                                                                                                                                                                                                                                                                                                                                                                                                                                                                                                                                                                                                                                                                                                                                                                                                                                                                                                                                                                                                                                                                                                                                                                                                                                                                                                                                                                                                                                                                                                                                                                                                                                             | 12   | 1.00 | 26 |    | 31:0 |       | ċ          | E e      | , ç | 2 8 | 2 8   | 2     | 29:0    |          | i.    | a          |              | 1 8 | 35          | 1   |      | 27.0     |         | ū    | 50   | 12   | 10    | 28              |       |      | 31     |         |       |          | 1.16   |   |
|          | E           | 4                                                                                                                                                                                                                                                                                                                                                                                                                                                                                                                                                                                                                                                                                                                                                                                                                                                                                                                                                                                                                                                                                                                                                                                                                                                                                                                                                                                                                                                                                                                                                                                                                                                                                                                                                                                                                                                                                                                                                                                                                                                                                                                              | - 22 | 10   | 25 |    | 14.0 |       | F          | E u      | 5   | 4   | 200   | 07    | 22.0 2  |          | f     | u          | 3 6          | 10  | RL          | 2   |      | 7,223,62 | E.      | Æ    | -11- | - 12 | 00    | 25              |       |      | 24.0   | 100     |       | <u> </u> | 110    |   |
|          | We          | 0                                                                                                                                                                                                                                                                                                                                                                                                                                                                                                                                                                                                                                                                                                                                                                                                                                                                                                                                                                                                                                                                                                                                                                                                                                                                                                                                                                                                                                                                                                                                                                                                                                                                                                                                                                                                                                                                                                                                                                                                                                                                                                                              | 01   | 17   | 24 | 3  |      | April | Ma         | A VVE    |     |     | 0 4   | D N   |         |          | We    | -          | - 5          | 0   | 2 10        |     |      | 19:00    | October | We   | 99   | 2    | 17    | 24              |       |      |        |         |       | 162      |        |   |
|          | Tu          | 0                                                                                                                                                                                                                                                                                                                                                                                                                                                                                                                                                                                                                                                                                                                                                                                                                                                                                                                                                                                                                                                                                                                                                                                                                                                                                                                                                                                                                                                                                                                                                                                                                                                                                                                                                                                                                                                                                                                                                                                                                                                                                                                              |      |      |    | 30 | 16   | A     | The second | 2 0      |     | 2 5 |       | 14    | 16:0    |          | TU    |            | 2 0          | 2 5 | - 70        | 5   |      | 12.0     | 00      | 100  |      |      |       |                 |       |      | 16:0   | 1       | 300   | 1 1      |        |   |
|          | Mo          | -                                                                                                                                                                                                                                                                                                                                                                                                                                                                                                                                                                                                                                                                                                                                                                                                                                                                                                                                                                                                                                                                                                                                                                                                                                                                                                                                                                                                                                                                                                                                                                                                                                                                                                                                                                                                                                                                                                                                                                                                                                                                                                                              |      |      |    | 29 | 8.0  |       |            | 20       |     |     |       |       |         |          | Mo    | 0          | 0 0          |     |             |     | 23 I | 6:0 12   | 100     |      |      |      | 15 15 |                 |       |      | 8.0    |         |       | 11       |        |   |
|          | Su          | Contraction of the local division of the loc | 1    | 2    | 5  | 58 | 10   |       |            |          |     |     |       | 1 0   | 1000    |          |       |            |              |     |             | 39  |      | 19       |         | Su   |      | -    | 2     | 51              | 38    |      | 2:0    |         | -     |          | iner-1 | 1 |